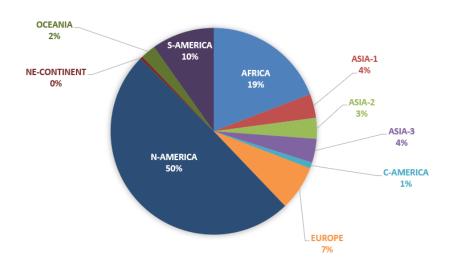

lly for OMS or you diligently pay attention to all your emails on a daily basis.

# Why is your email address important?

- It is via email that you will be notify if someone is interested to communicate with you, or if someone has sent you an anonymous message
- Emails are sent on a regular basis to you, to make sure that your status is still correct.

Even when the database will carry 10,000 candidates or more, it must stay relevant and accurate and that can only be done if we work together, you, and OMS team to keep the database accurate. So, if you are in communication with someone that you found outside of OMS, don't forget to let us know.

# ONLINE MATCHING SYSTEM - NEWSLETTER MAY 2022

Submitted with sincere gratitude, always,



Anne-Marie

#### **APPLICANTS & CANDIDATES ON OMS**