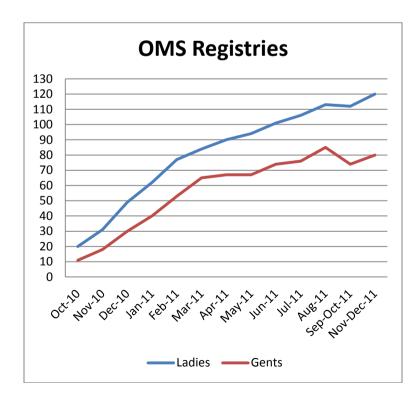

#### **OMS** activities:

I have seen more and more activity with OMS. Applicants are turning into candidates, and candidates are actively looking at limited profiles. It is my hope that this year we will make a lot of progress in bringing the matching and blessing to all the eligible individuals around the world.