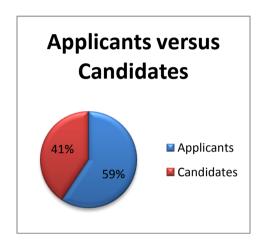

#### **OMS** activities:

I have seen more and more activity with OMS. Applicants are turning into candidates, and candidates are actively looking at limited profiles. It is my hope that this year we will make a lot of progress in bringing the matching and blessing to all the eligible individuals around the world.