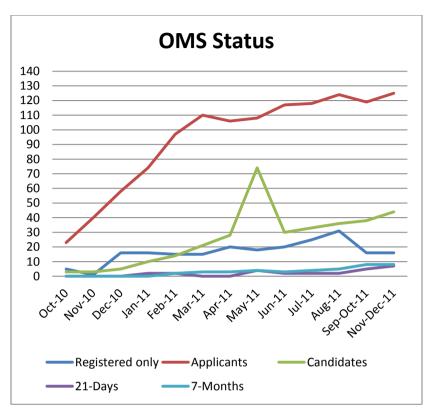

#### **OMS** activities:

I have seen more and more activity with OMS. Applicants are turning into candidates, and candidates are actively looking at limited profiles. It is my hope that this year we will make a lot of progress in bringing the matching and blessing to all the eligible individuals around the world.